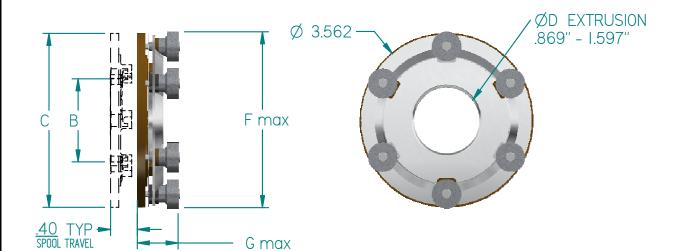

| ACTUATOR SPOOLS      |                      |  |  |  |  |
|----------------------|----------------------|--|--|--|--|
| O.D. (B)             | I.D. (C)             |  |  |  |  |
| 2.88<br>3.25<br>3.63 | 1.75<br>1.75<br>1.75 |  |  |  |  |

| NO. | POLES | FREQUENCY | F max (in) | G max (in) | LOADED<br>CUT-OUT RPM | CUT-IN RPM |
|-----|-------|-----------|------------|------------|-----------------------|------------|
| 1   | 2     | 60 Hz     | 3.78       | 0.81       | 2900/2600             | 1900/1200  |
| 2   | 2     | 50 Hz     | 3.80       | 0.87       | 2500/2200             | 1700/1000  |
| 3   | 4     | 60 Hz     | 3.92       | 0.97       | 1450/1300             | 1000/600   |
| 4   | 4     | 50 Hz     | 3.93       | 1.00       | 1200/1050             | 900/500    |
| 5   | 6     | 60 Hz     | 3.96       | 1.08       | 950/850               | 700/400    |
|     |       |           |            |            |                       |            |

## NOTES:

- 1. F DIMENSION IS DEFINED AS THE MAXIMUM OUTSIDE DIAMETER OF THE CENTRIFUGAL SWITCH ASSEMBLY OPERATING AT NORMAL RUNNING CONDITIONS. ENSURE PROPER CLEARANCES BETWEEN THE CENTRIFUGAL SWITCH AND MOTOR CONDUCTORS.
- 2. .006-.010" INTERFERENCE FIT RECOMMENDED BETWEEN "D" AND THE SHAFT.
- 3. ALL DIMENSIONS ARE IN INCHES.